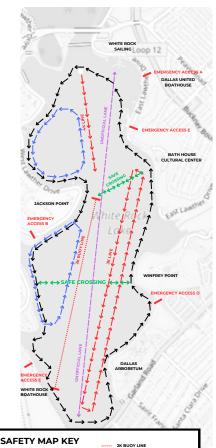

EMEDGENCY ACCESS DOINT

SAFE CROSSING

UNOFFICIAL LANE

CENEDAL TRACEIC DATTERN

3K/4K LINE

MIDDLE SCHOOL TRAFFIC PATTERN

EMERGENCY ACCESS A NORTH BOAT RAMP PARKING LOT, BETWEEN WHITE ROCK SAILING & DALLAS UNITED CREW WRT 157

32° 50° 57" N 96° 43° 2" W

EMERGENCY ACCESS B WEST BAY BOAT RAMP SOUTH OF JACKSON POINT WRT 135, 136

32° 49° 58" N 96° 43° 46" W

EMERGENCY ACCESS C
WHITE ROCK BOATHOUSE
PARKING LOT
WRT 120

32° 49° 22" N 96° 43° 46" W

EMERGENCY ACCESS D SOUTHSIDE WINFREY POINT NORTH END ARBORETUM WRT 100

32° 49° 22" N 96° 43° 48" W

EMERGENCY ACCESS E BATHOUSE CULTURAL CENTER WRT 163

32° 49° 28" N 96° 43° 59" W